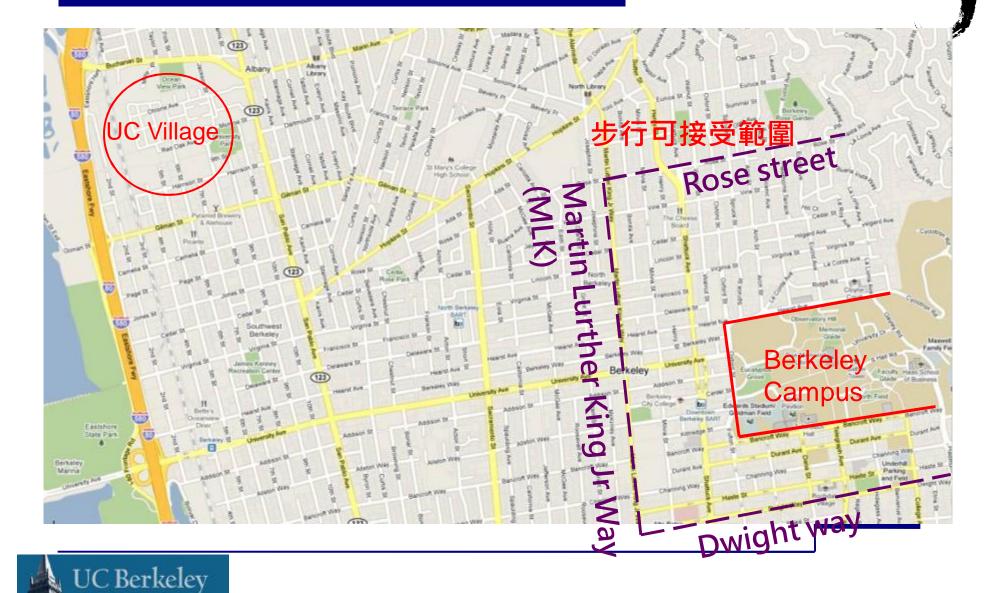

## 學校環境 Surroundings

UC Berkeley

#### □ 學校附設研究生宿舍

- I-House, Jackson House, Manville Apartment
- UC Village 有眷宿舍