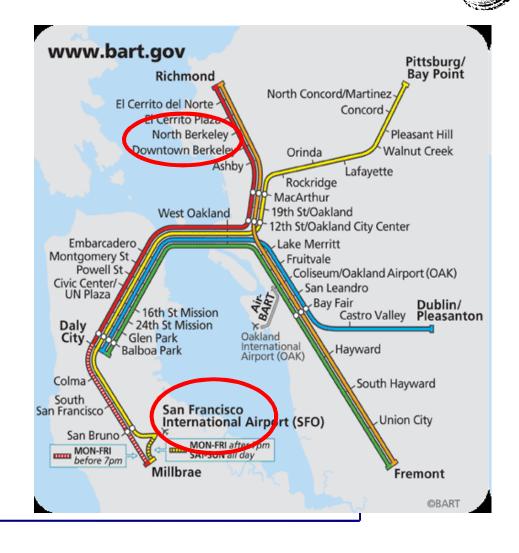

## 機場交通 Transportation

- □ 親友接送 (~40min)
- □ BART (地鐵)
  - http://www.bart.gov
  - USD 8.65
  - ~1 hour
  - SF Intl Airport →
     Downtown Berkeley/
     North Berkeley

http://www.511.org

## 機場交通 Transportation