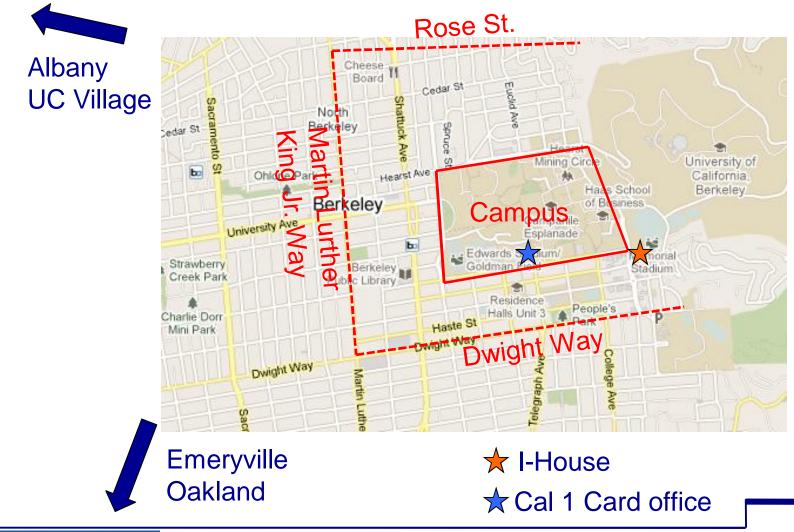

## 學校環境 Surroundings

UC Berkeley

#### □ 到I-House辦理報到手續

- 2299 Piedmont Avenue
- 護照、I-20

#### □ 辦學生證

- Cal 1 Card Office, M-F 9am-5pm
- Lower Sproul Plaza
- 護照、I-House報到證明
- □ 系上的新生說明會

http://internationaloffice.berkeley.edu/students/new/arrival\_che cklist.php